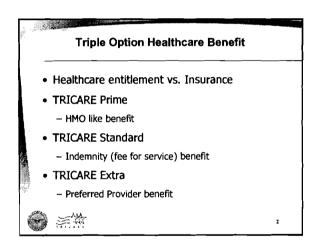

#### **TRICARE Standard vs. Prime**

Practice Location

新 新

5

5

- The Prime Benefit is primarily offered in a 40 mile radius around Military Treatment Facilities
- · Prime Providers are asked to discount reimbursement for increased volume.
- Standard providers need not participate for all beneficiaries
- Standard providers my charge an additional 15 percent above the maximum allowed charge